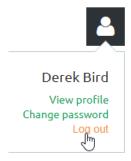

To register another member on the same computer, you must LOG OUT OF YOUR PROFILE:

1. Click on the **PROFILE ICON** on the top right side of the webpage and click on **LOG OUT**.

- 2. You will be logged out and you can now select **BECOME A MEMBER** and register the other member.
- 3. Each member has to have their own unique email address which our system does not test. You can create a fake email address for that person if they do not have their own. See the help document <u>"Shared or No Email Address"</u>.