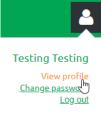

#### To add an adult member:

1. Log into your account at <u>www.bikefernie.ca</u>. You should automatically be directed to your profile. If so, see step 3. If not, see step 2.

2. Click on the **PROFILE ICON** on the top right side of the webpage and click on **VIEW PROFILE**.

## To add children to your profile:

1. Log into your account at <u>www.bikefernie.ca</u>. You should automatically be directed to your profile. If so, see step 3. If not, see step 2.

2. Click on the **PROFILE ICON** on the top right side of the webpage and click on **VIEW PROFILE**.

Log out

Updated: April 22, 2019

3. Click on EDIT PROFILE on the right side of the webpage.

EDIT PROFILE My directory profile

4. Scroll down to the **CHILDREN** section to add them or make any necessary changes. Click **SAVE** and your changes will be stored.