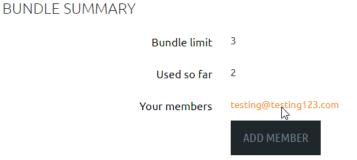

3. Within the **BUNDLE SUMMARY** section of your Profile page, click the **ADD MEMBER** button.

|                | Used so far  | 1 |
|----------------|--------------|---|
|                | Bundle limit | 3 |
| BUNDLE SUMMARY |              |   |

- 5. Click SAVE.
- 6. The new bundle member's record now appears. To return to your profile, click the **RETURN TO BUNDLE LIST AND YOUR OWN PROFILE** LINK.

New bundle members can have different join dates but will share a single renewal date. Depending on the membership level you purchased, there will be a limit on the number of members that can be added. The Bundle Summary in your Profile will tell you your bundle limit and how many you have used so far (see image above).