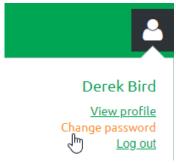

## **IF YOU KNOW YOUR CURRENT PASSWORD:**

- 1. Log into your account at www.bikefernie.ca.
- 2. Click on the **PROFILE ICON** on the top right side of the webpage and click on **CHANGE PASSWORD.**

- 3. In the **CURRENT PASSWORD** field, enter the password that was emailed to you.
- 4. Enter a password of your choice in the **NEW PASSWORD** field and repeat it in the **CONFIRM NEW PASSWORD** field.
- 5. Click **Save** and your new password will be applied.