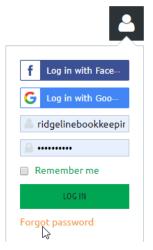

#### **IF YOU DO NOT KNOW YOUR CURRENT PASSWORD:**

- 1. Log into your account at www.bikefernie.ca.
- 2. Click on the **PROFILE ICON** on the top right side of the webpage and click on **FORGOT PASSWORD.**