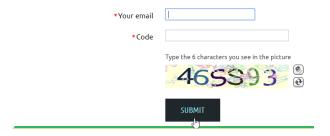

Updated: April 22, 2019

3. Enter your **EMAIL** and the **CODE**, then click **SUBMIT**.